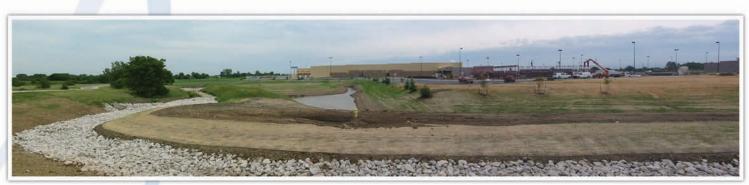

## CARLSON CONSULTING ENGINEERS, INC.

Civil Design Sample Project Big Box Retail Site Galesburg, IL

A Commercial Master Plan of approximately 140 acres was provided which included a big box retail store, a Menard's Lumber, other various retail anchors, shops and out parcels. The first phase of the project included permitting and coordination with the state and local municipalities, and the site design of the big box retail store of approximately 200,000 s.f. Also included in this phase was approximately 66,800 s.f. of additional retail development and six out parcels. A development of this size required 6,000 l.f. of new road design, 6,500 l.f. of major road widening design and infrastructure design including regional detention facility. Additional phases included additional retail outlets, roads, infrastructure and permitting.