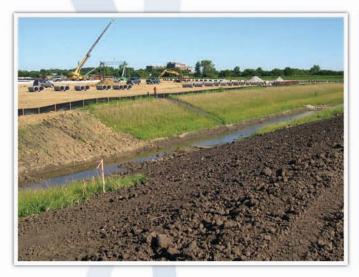

## CARLSON CONSULTING ENGINEERS, INC.

Civil Design Sample Project Big Box Retail Site Galesburg, IL

A Commercial Master Plan of approximately 140 acres was provided which included a big box retail store, a Menard's Lumber, other various retail anchors, shops and out parcels. The first phase of the project included permitting and coordination with the state and local municipalities, and the site design of the big box retail store of approximately 200,000 s.f. Also included in this phase was approximately 66,800 s.f. of additional retail development and six out parcels. A development of this size required 6,000 l.f. of new road design, 6,500 l.f. of major road widening design and infrastructure design including regional detention facility. Additional phases included additional retail outlets, roads, infrastructure and permitting.